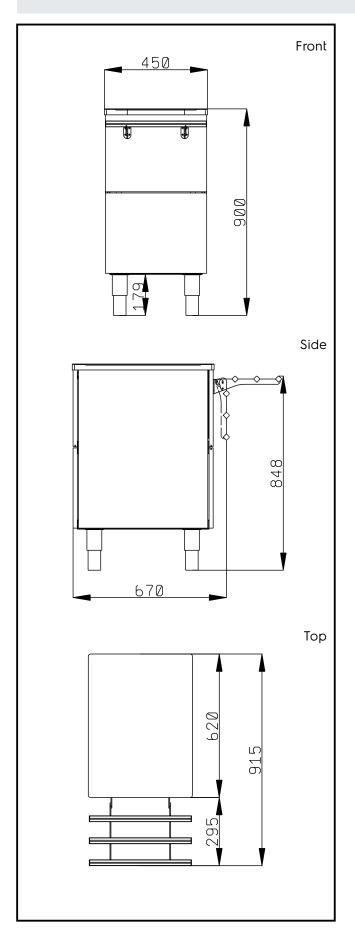

### **Key Information:**

N° of doors:

**322107 (F00N1AF00W)** 

External dimensions,

Width: 450 mm

External dimensions,

**Depth:** 915 mm

External dimensions,

Height: 900 mm

Net weight: 40 kg

Shipping height: 930 mm

Shipping width: 470 mm

Shipping depth: 710 mm