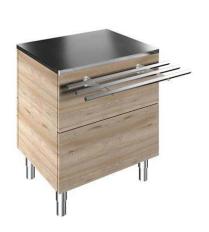

Ambient Unit on cupboard (1 GN) with one stainless steel tray slider, H=900mm

#### Item No.

Compact design, ideal for space saving environments. Stainless steel tubular tray slider on customer side. Top provides ample displaying or workspace surface. Unit mounted on 150 mm high feet. Sturdy body construction with laminated panelings on 4 sides.

#### **Main Features**

- CB and CE certifed by a third party notified body.
- Tray slider in tubular stainless steel is installed on the customer side and it can also be folded down to facilitate passage of the units through doorways.
- Ideal for servery lines with an operator.
- Unit mounted on 150 mm high feet.
- Soft closing doors on operator side.
- Available options with online configurator: colors, tray sliders, overshelves, feet/wheels with desired diameter, height 750mm for kids.
- Top provides ample displaying or workspace surface.
- Optional plinth can be installed to cover the feet or the wheels.
- Perfect compact design makes it ideal for space saving environments.
- Food introduced at the correct temperature maintains its core temperature according to Afnor Standards.
- Available dimensions: 1, 2, 3, 4 GN.
- Thanks to the sleek, minimalist glass structure, food and dust does not get trapped and the cleaning is made easier.

#### Construction

- Top in AISI 304.
- Sturdy construction with laminated panelings on 4 sides

APPROVAL:

 $\qquad \qquad \text{Flexy Compact} \\ \text{Ambient Unit on cupboard (1 GN) with one stainless steel tray slider}$ 